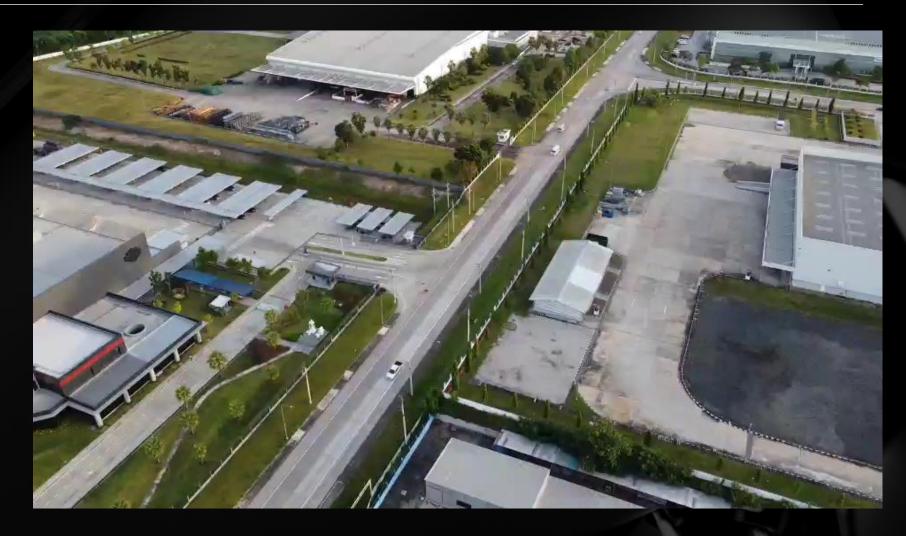

### **Thailand Facility Introduction**

- Facility built in 2016 to support Project AME
- Commercial operation started Sep 2018.
- Expanded in 2019 to supply EU Market.
- Facility located on 25 acres in WHA industrial estate located in the eastern part of Thailand.
  - Manufacturing 10,800 sqm
  - Material operation 21,000 sqm