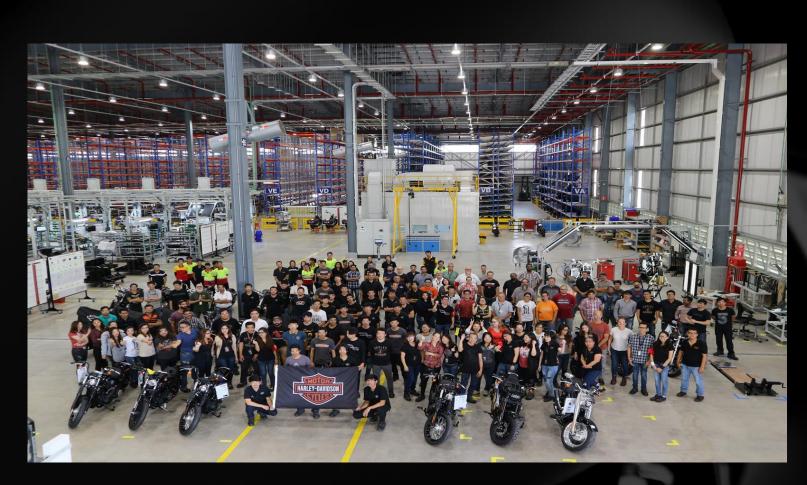

## Harley-Davidson & Thailand Growth

- Harley-Davidson University Training Center located in Bangkok opened in 2016
- Dealers/Retail stores expanded from 2 in 2016 to 12 by 2022
- Scope changes and market performance have increased production in Thailand ~5x original plan.
- Recent milestone of producing the 100Kth Harley-Davidson in Thailand
- EVs remain a part of H-D's strategic portfolio planning, and H-D continues to monitor market projections, supply chain availability, and incentives across Thailand and ASEAN region.